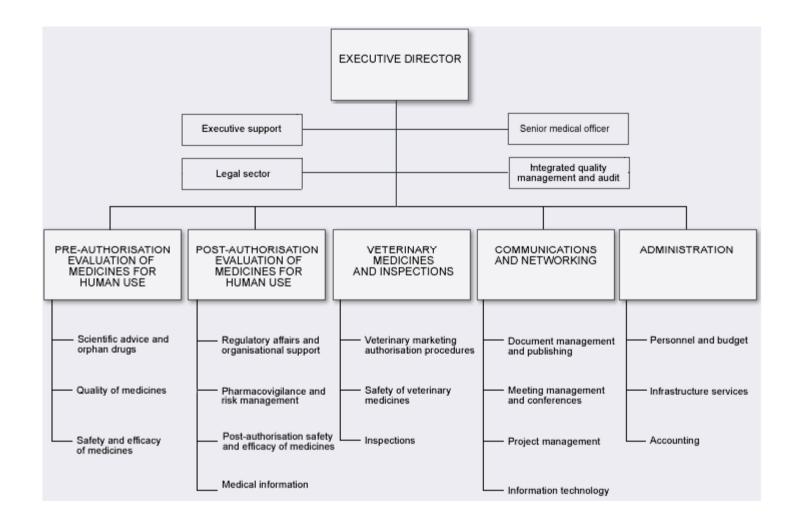

• The approval remains a national issue, even if the application has been submitted in all European countries in parallel

Source: Hartmut Krafft, PEI, CTFG

healthcapital

The European Medicines Agency (EMEA) is a decentralized body of the European Union with headquarters in London. It is responsible for the scientific evaluation of applications for European marketing authorization for medicinal products (centralized procedure).

All medicinal products for human and animal use derived from biotechnology and other high technology processes must be approved via the centralized procedure. The same applies to all human medicines intended for the treatment of HIV/AIDS, cancer, diabetes, neurodegenerative diseases, autoimmune and other immune dysfunctions, and viral diseases, as well as to all designated orphan medicines intended for the treatment of rare diseases.

The safety of medicines is monitored constantly by the Agency through a pharmacovigilance network. The EMEA takes appropriate actions if adverse drug reaction reports suggest changes to the benefit/ risk balance of a medicinal product.