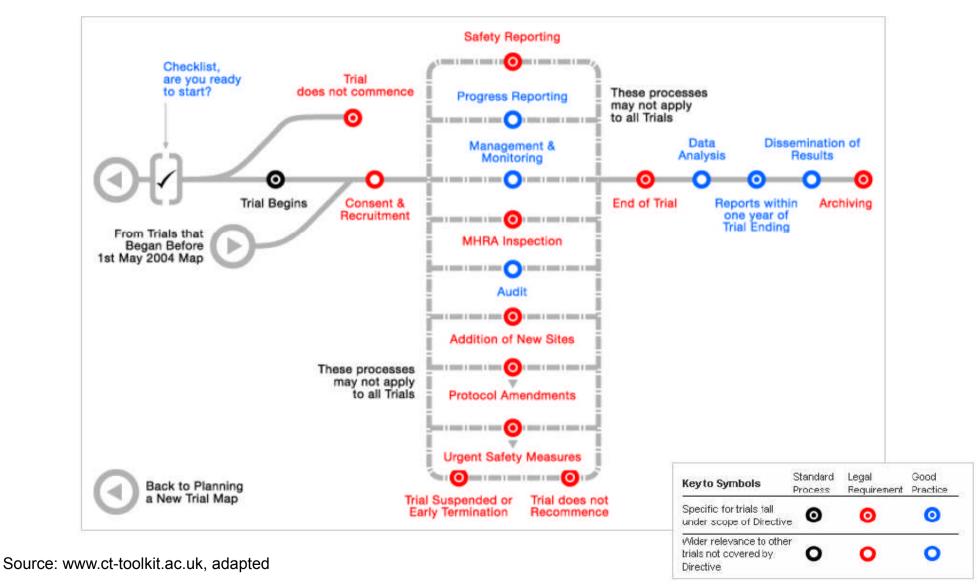

## Route Map (UK Example)

### Trial Management and Closure

biotech investments & advisory worldwide

- Lack of consistency across member states regarding the contents of the 'Clinical Trials Application' (CTA)
- Lack of a consistent definition of an 'Investigational Medicinal Product (IMP)'
- Lack of clarity and consistency regarding the definition of 'substantial amendment'
- Lack of consistent GMP requirements for IMPs across member states
- No mutual recognition procedures between competent authorities
- Inconsistent application formats to ethics committees within and across Member States
- Inconsistent ethical review approaches
- Need for a simplification and harmonization of EU legislation in pharmaceuticals
- Definition of 'non-interventional' clinical trials needs clarification
- SUSAR definition unclear
- Eudravigilance Database not being used or resourced consistently and effectively
- Recommitment to the implementation of the Directive in a harmonized manner